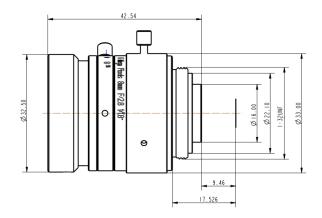

### **Technical Drawing**

## **Specifications**

| HN-P-0828-6M-C1/1.8                                       |
|-----------------------------------------------------------|
| 1/1.8"                                                    |
| 2.4                                                       |
| 8±5%                                                      |
| 52±0.2                                                    |
| 17.526±0.2                                                |
| F2.8-F16                                                  |
| $59.53^{\circ} \times 48.58^{\circ} \times 33.84^{\circ}$ |
| ±0.2                                                      |
| 300                                                       |
| 0.1m- ∞                                                   |
| $M30.5 \times 0.5$                                        |
| C-mount                                                   |
| $\Phi$ 33.0 $	imes$ 37.47 (w/o thread)                    |
| 63g                                                       |
|                                                           |