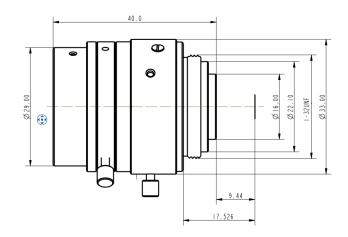

#### **Technical Drawing**

#### **Specifications**

| HN-P-1628-6M-C1/1.8                                       |
|-----------------------------------------------------------|
| 1/1.8"                                                    |
| 2.4                                                       |
| 16±5%                                                     |
| 45±0.2                                                    |
| 17.526±0.2                                                |
| F2.8-F16                                                  |
| $32.53^{\circ} \times 25.81^{\circ} \times 17.53^{\circ}$ |
| ±0.1                                                      |
| 300                                                       |
| 0.1m- ∞                                                   |
| $M27 \times 0.5$                                          |
| C-mount                                                   |
| $\Phi$ 33.0 $	imes$ 31.9 (w/o thread)                     |
| 56g                                                       |
|                                                           |