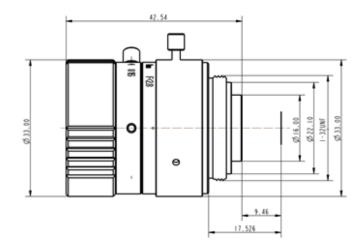

### **Technical Drawing**

## **Specifications**

| Model                                   |                    | HN-P-0828-6M-C2/3                                         |
|-----------------------------------------|--------------------|-----------------------------------------------------------|
| Sensor Size                             |                    | 2/3"                                                      |
| Pixel size (μm)                         |                    | 2.4                                                       |
| Focal Length (mm)                       |                    | 8±5%                                                      |
| Total Track Length (mm)                 |                    | 52±0.2                                                    |
| Flange distance (mm)                    |                    | 17.526±0.2                                                |
| F/No.                                   |                    | F2.8-F16                                                  |
| Angle of View (D $\times$ H $\times$ V) |                    | $66.60^{\circ} \times 56.02^{\circ} \times 43.72^{\circ}$ |
| Distortion (%)                          | Optical Distortion | ±2                                                        |
|                                         | TV Distortion      | 0.89                                                      |
| Basic Working Distance (mm)             |                    | 300                                                       |
| Focus Range                             |                    | 0.1m- ∞                                                   |
| Filter Thread (mm)                      |                    | $M30.5 \times 0.5$                                        |
| Mount                                   |                    | C-mount                                                   |
| Dimensions (mm)                         |                    | $\Phi$ 33.0 $	imes$ 34.5 (w/o thread)                     |
| Weight                                  |                    | 65g                                                       |