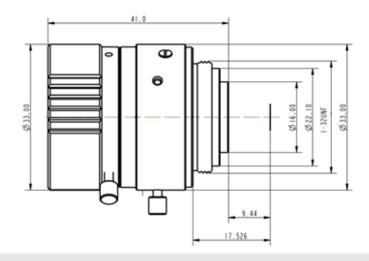

#### **Technical Drawing**

### **Specifications**

| Model                                   |                    | HN-P-1628-6M-C2/3                                         |
|-----------------------------------------|--------------------|-----------------------------------------------------------|
| Sensor Size                             |                    | 2/3"                                                      |
| Pixel size (µm)                         |                    | 2.4                                                       |
| Focal Length (mm)                       |                    | 16±5%                                                     |
| Total Track Length (mm)                 |                    | 45±0.2                                                    |
| Flange distance (mm)                    |                    | 17.526±0.2                                                |
| F/No.                                   |                    | F2.8-F16                                                  |
| Angle of View (D $\times$ H $\times$ V) |                    | $37.20^{\circ} \times 30.32^{\circ} \times 23.00^{\circ}$ |
| Distortion (%)                          | Optical Distortion | ±1                                                        |
|                                         | TV Distortion      | 0.34                                                      |
| Basic Working Distance (mm)             |                    | 300                                                       |
| Focus Range                             |                    | 0.1m- ∞                                                   |
| Filter Thread (mm)                      |                    | $M30.5 \times 0.5$                                        |
| Mount                                   |                    | C-mount                                                   |
| Dimensions (mm)                         |                    | $\Phi$ 33.0 $	imes$ 33.2 (w/o thread)                     |
| Weight                                  |                    | 58g                                                       |