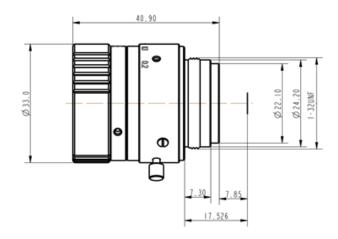

### **Technical Drawing**

### **Specifications**

| Model                                   |                    | HN-P-2528-6M-C2/3                     |
|-----------------------------------------|--------------------|---------------------------------------|
| Sensor Size                             |                    | 2/3"                                  |
| Pixel size (µm)                         |                    | 2.4                                   |
| Focal Length (mm)                       |                    | 25±5%                                 |
| Total Track Length (mm)                 |                    | 30.2±0.2                              |
| Flange distance (mm)                    |                    | 17.526±0.2                            |
| F/No.                                   |                    | F2.8-F16                              |
| Angle of View (D $\times$ H $\times$ V) |                    | 25.44° × 20.40° × 15.50°              |
| Distortion (%)                          | Optical Distortion | ±0.4                                  |
|                                         | TV Distortion      | 0.2                                   |
| Basic Working Distance (mm)             |                    | 500                                   |
| Focus Range                             |                    | 0.2m- ∞                               |
| Filter Thread (mm)                      |                    | $M30.5 \times 0.5$                    |
| Mount                                   |                    | C-mount                               |
| Dimensions (mm)                         |                    | $\Phi$ 33.0 $	imes$ 31.2 (w/o thread) |
| Weight                                  |                    | 50g                                   |