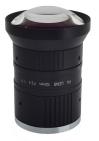

## HN-P-20M Series Lens HN-P-1224-20M-C1.1/1

F=12mm

- 2.74μm
- F2.4
- for 1.1 type Cameras, 20 Megapixel
- Ultra-low optical distortion
- Miniaturized structure