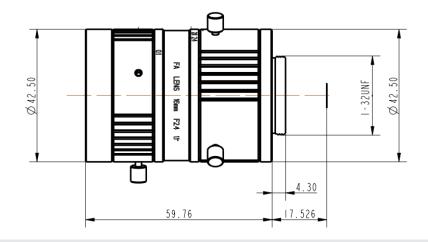

### **Technical Drawing**

#### **Specifications**

| Model                                   |                    | HN-P-1624-20M-C1.1/1                                      |
|-----------------------------------------|--------------------|-----------------------------------------------------------|
| Sensor Size                             |                    | 1.1"                                                      |
| Pixel size (µm)                         |                    | 2.74                                                      |
| Focal Length (mm)                       |                    | 16±5%                                                     |
| Total Track Length (mm)                 |                    | 75±0.2                                                    |
| Flange distance (mm)                    |                    | 17.526±0.2                                                |
| F/No.                                   |                    | F2.4-F16                                                  |
| Angle of View (D $\times$ H $\times$ V) |                    | $57.03^{\circ} \times 47.47^{\circ} \times 35.66^{\circ}$ |
| Distortion (%)                          | Optical Distortion | -0.71                                                     |
|                                         | TV Distortion      | -0.09                                                     |
| Basic Working Distance (mm)             |                    | 300                                                       |
| Focus Range                             |                    | 0.1m- ∞                                                   |
| Filter Thread (mm)                      |                    | $M40.5 \times 0.5$                                        |
| Mount                                   |                    | C-mount                                                   |
| Dimensions (mm)                         |                    | $\Phi$ 42.5 $	imes$ 59.76 (w/o thread)                    |
| Weight                                  |                    | 192g                                                      |