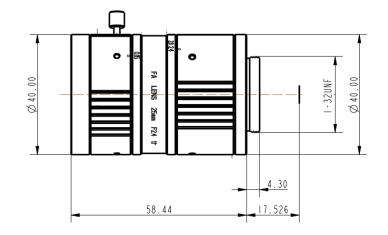

## Specifications

| Model                                   |                    | HN-P-2524-20M-C1.1/1                                      |
|-----------------------------------------|--------------------|-----------------------------------------------------------|
| Sensor Size                             |                    | 1.1"                                                      |
| Pixel size (μm)                         |                    | 2.74                                                      |
| Focal Length (mm)                       |                    | 25±5%                                                     |
| Total Track Length (mm)                 |                    | 70±0.2                                                    |
| Flange distance (mm)                    |                    | 17.526±0.2                                                |
| F/No.                                   |                    | F2.4-F16                                                  |
| Angle of View (D $\times$ H $\times$ V) |                    | $37.31^{\circ} \times 30.47^{\circ} \times 22.53^{\circ}$ |
| Distortion (%)                          | Optical Distortion | -0.33                                                     |
|                                         | TV Distortion      | -0.08                                                     |
| Basic Working Distance (mm)             |                    | 300                                                       |
| Focus Range                             |                    | 0.15m-∞                                                   |
| Filter Thread (mm)                      |                    | M37 $\times$ 0.5                                          |
| Mount                                   |                    | C-mount                                                   |
| Dimensions (mm)                         |                    | $\Phi40.0 \times 58.44$ (w/o thread)                      |
| Weight                                  |                    | 164g                                                      |

## **Technical Drawing**

China Daheng Group, Inc. Beijing Image Vision Technology Branch

12F Daheng Science & Technology Tower, No.3 Suzhou Street, Haidian District, Beijing China, 100080 Tel: +86 10 82828878