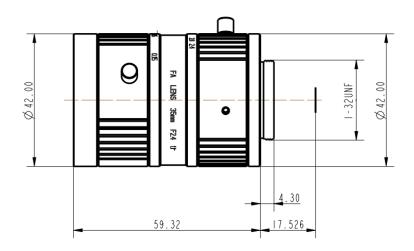

### **Specifications**

| Model                                   |                    | HN-P-3524-20M-C1.1/1                                      |
|-----------------------------------------|--------------------|-----------------------------------------------------------|
| Sensor Size                             |                    | 1.1"                                                      |
| Pixel size (μm)                         |                    | 2.74                                                      |
| Focal Length (mm)                       |                    | 35±5%                                                     |
| Total Track Length (mm)                 |                    | 68.08±0.2                                                 |
| Flange distance (mm)                    |                    | 17.526±0.2                                                |
| F/No.                                   |                    | F2.4-F16                                                  |
| Angle of View (D $\times$ H $\times$ V) |                    | $26.86^{\circ} \times 21.82^{\circ} \times 16.06^{\circ}$ |
| Distortion (%)                          | Optical Distortion | 0.05                                                      |
|                                         | TV Distortion      | 0.016                                                     |
| Basic Working Distance (mm)             |                    | 400                                                       |
| Focus Range                             |                    | 0.15m- ∞                                                  |
| Filter Thread (mm)                      |                    | $M40.5 \times 0.5$                                        |
| Mount                                   |                    | C-mount                                                   |
| Dimensions (mm)                         |                    | $\Phi$ 42.0 $	imes$ 59.32 (w/o thread)                    |
| Weight                                  |                    | 175g                                                      |

### **Technical Drawing**