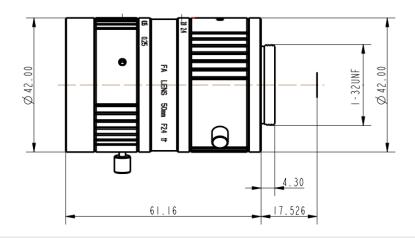

## **Specifications**

| Model                                   |                    | HN-P-5024-20M-C1.1/1                                      |
|-----------------------------------------|--------------------|-----------------------------------------------------------|
| Sensor Size                             |                    | 1.1"                                                      |
| Pixel size (µm)                         |                    | 2.74                                                      |
| Focal Length (mm)                       |                    | 50±5%                                                     |
| Total Track Length (mm)                 |                    | 76±0.2                                                    |
| Flange distance (mm)                    |                    | 17.526±0.2                                                |
| F/No.                                   |                    | F2.4-F16                                                  |
| Angle of View (D $\times$ H $\times$ V) |                    | $18.74^{\circ} \times 15.18^{\circ} \times 11.14^{\circ}$ |
| Distortion (%)                          | Optical Distortion | 0.051                                                     |
|                                         | TV Distortion      | 0.014                                                     |
| Basic Working Distance (mm)             |                    | 500                                                       |
| Focus Range                             |                    | 0.25m- ∞                                                  |
| Filter Thread (mm)                      |                    | $M40.5 \times 0.5$                                        |
| Mount                                   |                    | C-mount                                                   |
| Dimensions (mm)                         |                    | $\Phi$ 42.0 $\times$ 61.16 (w/o thread)                   |
| Weight                                  |                    | 180g                                                      |
|                                         |                    |                                                           |

### **Technical Drawing**