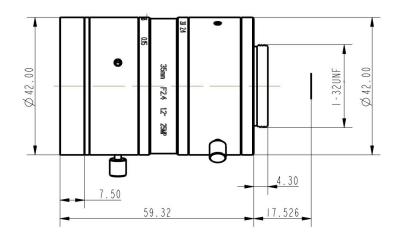

#### **Specifications**

| Model                                   |                    | HN-P-3524-25M-C1.2/1                   |
|-----------------------------------------|--------------------|----------------------------------------|
| Sensor Size                             |                    | 1.2"                                   |
| Pixel size (µm)                         |                    | 2.74                                   |
| Focal Length (mm)                       |                    | 35.19±5%                               |
| Total Track Length (mm)                 |                    | 68.08±0.2                              |
| Flange distance (mm)                    |                    | 17.526±0.2                             |
| F/No.                                   |                    | F2.4-F16                               |
| Angle of View (D $\times$ H $\times$ V) |                    | 29.33° × 22.51° × 19.53°               |
| Distortion (%)                          | Optical Distortion | 0.06                                   |
|                                         | TV Distortion      | 0.015                                  |
| Basic Working Distance (mm)             |                    | 400                                    |
| Focus Range                             |                    | 0.15m- ∞                               |
| Filter Thread                           |                    | $M40.5 \times 0.5$                     |
| Mount                                   |                    | C-mount                                |
| Dimensions (mm)                         |                    | $\Phi$ 42.0 $	imes$ 59.32 (w/o thread) |
| Weight                                  |                    | 174g                                   |

### **Technical Drawing**