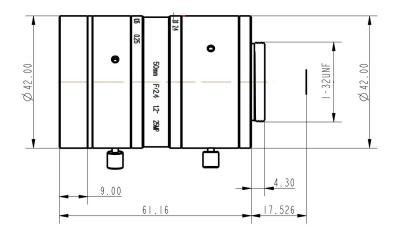

## **Technical Drawing**

#### **Specifications**

| Model                                   |                    | HN-P-5024-25M-C1.2/1                                      |
|-----------------------------------------|--------------------|-----------------------------------------------------------|
| Sensor Size                             |                    | 1.2"                                                      |
| Pixel size (μm)                         |                    | 2.74                                                      |
| Focal Length (mm)                       |                    | 49.5±5%                                                   |
| Total Track Length (mm)                 |                    | 76±0.2                                                    |
| Flange distance (mm)                    |                    | 17.526±0.2                                                |
| F/No.                                   |                    | F2.4-F16                                                  |
| Angle of View (D $\times$ H $\times$ V) |                    | $20.50^{\circ} \times 15.66^{\circ} \times 13.57^{\circ}$ |
| Distortion (%)                          | Optical Distortion | 0.055                                                     |
|                                         | TV Distortion      | 0.011                                                     |
| Basic Working Distance (mm)             |                    | 500                                                       |
| Focus Range                             |                    | 0.25m- ∞                                                  |
| Filter Thread                           |                    | $M40.5 \times 0.5$                                        |
| Mount                                   |                    | C-mount                                                   |
| Dimensions (mm)                         |                    | $\Phi$ 42.00 $	imes$ 61.16 (w/o thread)                   |
| Weight                                  |                    | 179g                                                      |