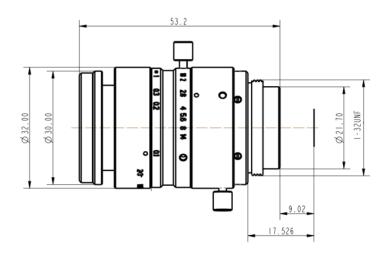

## **Specifications**

| Model                                   | HN-P-1618-10M-C2/3                                     |
|-----------------------------------------|--------------------------------------------------------|
| Sensor Size                             | 2/3"                                                   |
| Pixel size (μm)                         | 3.45 & 2.4                                             |
| Focal Length (mm)                       | 16±5%                                                  |
| Total Track Length (mm)                 | 58.9±0.2                                               |
| Flange distance (mm)                    | 17.526±0.2                                             |
| F/No.                                   | F1.8-F14                                               |
| Angle of View (D $\times$ H $\times$ V) | $36.8^{\circ} \times 29.8^{\circ} \times 22.6^{\circ}$ |
| TV Distortion(%)                        | ±0.13                                                  |
| Basic Working Distance (mm)             | 300                                                    |
| Focus Range                             | 0.1m- ∞                                                |
| Filter Thread (mm)                      | $M27 \times 0.5$                                       |
| Mount                                   | C-mount                                                |
| Dimensions (mm)                         | $\Phi$ 32.0 $	imes$ 44.7 (w/o thread)                  |
| Wight                                   | 90g                                                    |

### **Technical Drawing**